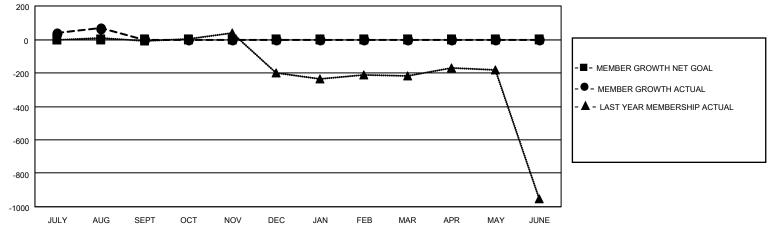

## GOALS AND ACTUAL MEMBERS CUMULATIVE

| DROPPED CLUBS: 3 |     | 53 CLUBS OF 173 ADDED 1 OR<br>MORE NEW MEMBERS | GENDER DISTRIBUTION                   |                |  |
|------------------|-----|------------------------------------------------|---------------------------------------|----------------|--|
|                  |     | WORL NEW WEINBERG                              | MALE                                  | 2,704 (72.53%) |  |
|                  |     |                                                | FEMALE                                | 1,022 (27.41%) |  |
| DROPPED MEMBERS  |     |                                                | NON BINARY                            | 0 (0.00%)      |  |
|                  |     |                                                | PREFER NOT TO ANSWER                  | 2 (0.05%)      |  |
| DECEASED         | 0   |                                                |                                       |                |  |
| CLUB CANCELLED   | 33  | CLICK HERE FOR CUMULATIVE                      | TOTAL FAMILY UNIT MEMBERS 3,051       |                |  |
| OTHER            | 74  | MEMBERSHIP DATA                                |                                       |                |  |
| TOTAL            | 107 |                                                | FAMILY MEMBERS PAYING HALF DUES 2,085 |                |  |
|                  |     |                                                |                                       |                |  |