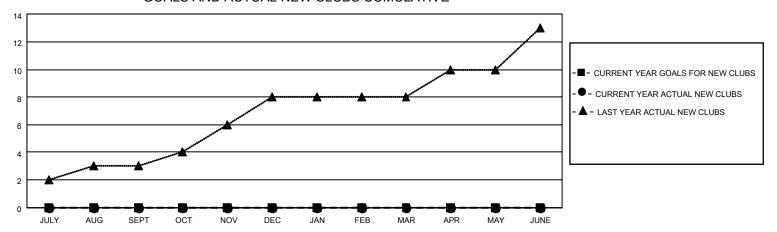

| 0         | 3             | JULY/AUG/SEPT         | 0                      | 190                     | 107                                                |
| OCT/NOV/DEC           | 0             | 0         | 0             | OCT/NOV/DEC           | 0                      | 0                       | 0                                                  |
| JAN/FEB/MAR           | 0             | 0         | 0             | JAN/FEB/MAR           | 0                      | 0                       | 0                                                  |
| APR/MAY/JUNE          | 0             | 0         | 0             | APR/MAY/JUNE          | 0                      | 0                       | 0                                                  |

## GOALS AND ACTUAL NEW CLUBS CUMULATIVE



## GOALS AND ACTUAL MEMBERS CUMULATIVE



| DROPPED CLUBS: 3 |     | 53 CLUBS OF 173 ADDED 1 OR<br>MORE NEW MEMBERS | GENDER DISTRIBUTION                   |                |  |
|------------------|-----|------------------------------------------------|---------------------------------------|----------------|--|
|                  |     | WORL NEW WEINBERG                              | MALE                                  | 2,704 (72.53%) |  |
|                  |     |                                                | FEMALE                                | 1,022 (27.41%) |  |
| DROPPED MEMBERS  |     |                                                | NON BINARY                            | 0 (0.00%)      |  |
|                  |     |                                                |